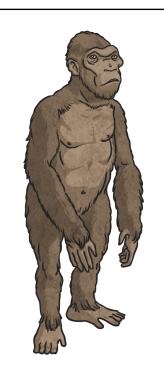

### Physical Appearance

Australopithecus Afarensis

Homo Neanderthalensis

#### Physical Appearance

Australopithecus Afarensis

Homo Neanderthalensis

| * | _ |
|---|---|
|   |   |

| Physica | l Ap | pearance |
|---------|------|----------|
|         |      |          |

| Similarities I | between | all t | :hree: |
|----------------|---------|-------|--------|
|----------------|---------|-------|--------|