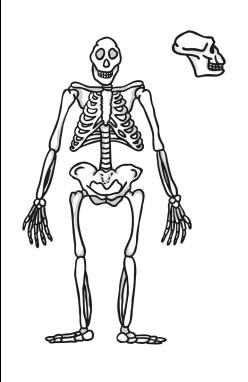

### Human Evolution

Compare the similarities and differences between a modern human and an Australopithecus Afarensis.

| Physical Appearance        |       | Skeletons                           |                |
|----------------------------|-------|-------------------------------------|----------------|
|                            |       |                                     |                |
| Australopithecus Afarensis | Human | Australopithecus Afarensis Skeleton | Human Skeleton |
| Similarities               |       | Similarities                        |                |
| Differences                |       | Differences                         |                |

#### Skeletons

Similarities between all three:

| Similarities between Australopithecus Afarensis and Homo<br>Neanderthalensis: | Differences between Australopithecus Afarensis and Homo<br>Neanderthalensis: |
|-------------------------------------------------------------------------------|------------------------------------------------------------------------------|
| Similarities between Australopithecus Afarensis and Human:                    | Differences between Australopithecus Afarensis and Human:                    |
| Similarities between Homo Neanderthalensis and Human:                         | Differences between Homo Neanderthalensis and Human:                         |