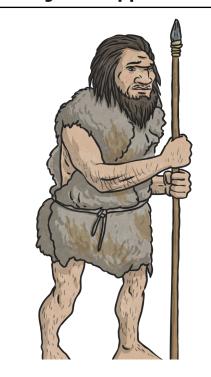

### Physical Appearance

Australopithecus Afarensis

Homo Neanderthalensis

#### Physical Appearance

Australopithecus Afarensis

Homo Neanderthalensis

| * | _ |
|---|---|
|   |   |

| Physica | l Ap | pearance |
|---------|------|----------|
|         |      |          |

| Similarities I | between | all t | :hree: |
|----------------|---------|-------|--------|
|----------------|---------|-------|--------|