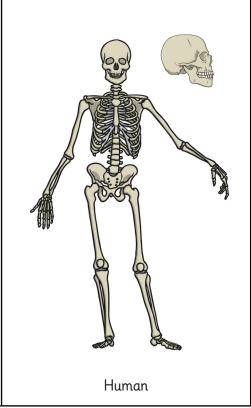

### Human Evolution

Compare the similarities and differences between a modern human and an Australopithecus Afarensis.

| Physical Appearance        |       | Skeletons                           |                |
|----------------------------|-------|-------------------------------------|----------------|
|                            |       |                                     |                |
| Australopithecus Afarensis | Human | Australopithecus Afarensis Skeleton | Human Skeleton |
| Similarities               |       | Similarities                        |                |
| Differences                |       | Differences                         |                |

## Human Evolution

Compare the similarities and differences between a modern human and an Australopithecus Afarensis.

#### Skeletons

Similarities between all three:

| Similarities between Australopithecus Afarensis and Homo<br>Neanderthalensis: | Differences between Australopithecus Afarensis and Homo<br>Neanderthalensis: |
|-------------------------------------------------------------------------------|------------------------------------------------------------------------------|
| Similarities between Australopithecus Afarensis and Human:                    | Differences between Australopithecus Afarensis and Human:                    |
| Similarities between Homo Neanderthalensis and Human:                         | Differences between Homo Neanderthalensis and Human:                         |