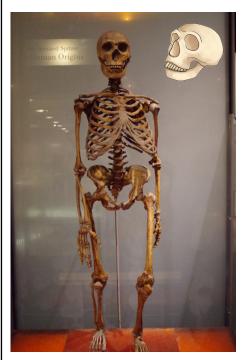

### Human Evolution

Compare the similarities and differences between a modern human and an Australopithecus Afarensis.

| Physical Appearance        |       | Skeletons                           |                |
|----------------------------|-------|-------------------------------------|----------------|
|                            |       |                                     |                |
| Australopithecus Afarensis | Human | Australopithecus Afarensis Skeleton | Human Skeleton |
| Similarities               |       | Similarities                        |                |
| Differences                |       | Differences                         |                |

## Human Evolution

Compare the similarities and differences between a modern human and an Australopithecus Afarensis.

#### Skeletons

Similarities between all three:

| Similarities between Australopithecus Afarensis and Homo<br>Neanderthalensis: | Differences between Australopithecus Afarensis and Homo<br>Neanderthalensis: |
|-------------------------------------------------------------------------------|------------------------------------------------------------------------------|
| Similarities between Australopithecus Afarensis and Human:                    | Differences between Australopithecus Afarensis and Human:                    |
| Similarities between Homo Neanderthalensis and Human:                         | Differences between Homo Neanderthalensis and Human:                         |