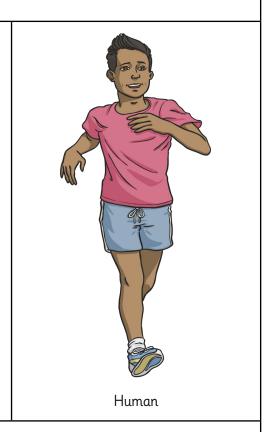

### Human Evolution

Compare the similarities and differences between a modern human and an Australopithecus Afarensis.

| Physical Appearance        |       | Skeletons                           |                |
|----------------------------|-------|-------------------------------------|----------------|
|                            |       |                                     |                |
| Australopithecus Afarensis | Human | Australopithecus Afarensis Skeleton | Human Skeleton |
| Similarities               |       | Similarities                        |                |
| Differences                |       | Differences                         |                |

## Human Evolution

Compare the similarities and differences between a modern human and an Australopithecus Afarensis.