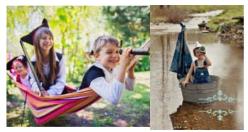

You can use boxes, cardboard, paper or your building blocks.

You could use things you have in your garden or yard, or even in your sitting room - the settee has made a good boat in this picture.

When your boat is finished why don't you act out Grace's story – use small world toys, or family members to be the characters.