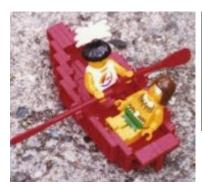

You can use boxes, cardboard, paper or your building blocks.

You could use things you have in your garden or yard, or even in your sitting room - the settee has made a good boat in this picture.

When your boat is finished why don't you act out Grace's story – use small world toys, or family members to be the characters.