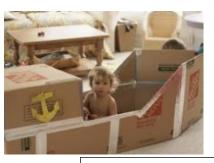

You can use boxes, cardboard, paper or your building blocks.

You could use things you have in your garden or yard, or even in your sitting room - the settee has made a good boat in this picture.

When your boat is finished why don't you act out Grace's story – use small world toys, or family members to be the characters.