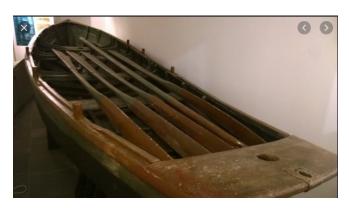

The boat which Grace and her father used to rescue people from the Forfarshire is called a Coble. It is a simple rowing boat made of wood.

Can you make a coble?

You can make a small model of the coble, which could transport some of your small dolls or teddies; or you could make a huge model which you can fit inside.