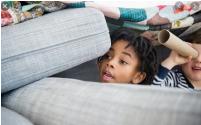

You can use boxes, cardboard, paper or your building blocks.

You could use things you have in your garden or yard, or even in your sitting room - the settee has made a good boat in this picture.

When your boat is finished why don't you act out Grace's story – use small world toys, or family members to be the characters.