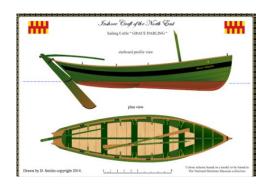

The boat which Grace and her father used to rescue people from the Forfarshire is called a Coble. It is a simple rowing boat made of wood.

Can you make a coble?

You can make a small model of the coble, which could transport some of your small dolls or teddies; or you could make a huge model which you can fit inside.