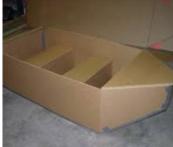

The boat which Grace and her father used to rescue people from the Forfarshire is called a Coble. It is a simple rowing boat made of wood.

Can you make a coble?

You can make a small model of the coble, which could transport some of your small dolls or teddies; or you could make a huge model which you can fit inside.

You can use boxes, cardboard, paper or your building blocks.

You could use things you have in your garden or yard, or even in your sitting room - the settee has made a good boat in this picture.

When your boat is finished why don't you act out Grace's story – use small world toys, or family members to be the characters.