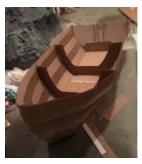

The boat which Grace and her father used to rescue people from the Forfarshire is called a Coble. It is a simple rowing boat made of wood.

Can you make a coble?

You can make a small model of the coble, which could transport some of your small dolls or teddies; or you could make a huge model which you can fit inside.

You can use boxes, cardboard, paper or your building blocks.

You could use things you have in your garden or yard, or even in your sitting room - the settee has made a good boat in this picture.

When your boat is finished why don't you act out Grace's story – use small world toys, or family members to be the characters.