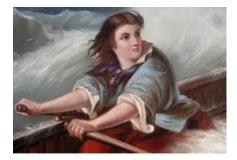

The boat which Grace and her father used to rescue people from the Forfarshire is called a Coble. It is a simple rowing boat made of wood.

Can you make a coble?

You can make a small model of the coble, which could transport some of your small dolls or teddies; or you could make a huge model which you can fit inside.