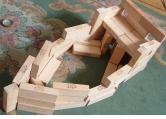

The boat which Grace and her father used to rescue people from the Forfarshire is called a Coble. It is a simple rowing boat made of wood.

Can you make a coble?

You can make a small model of the coble, which could transport some of your small dolls or teddies; or you could make a huge model which you can fit inside.

You can use boxes, cardboard, paper or your building blocks.

You could use things you have in your garden or yard, or even in your sitting room - the settee has made a good boat in this picture.

When your boat is finished why don't you act out Grace's story – use small world toys, or family members to be the characters.