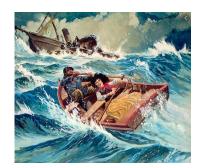

The boat which Grace and her father used to rescue people from the Forfarshire is called a Coble. It is a simple rowing boat made of wood.

Can you make a coble?

You can make a small model of the coble, which could transport some of your small dolls or teddies; or you could make a huge model which you can fit inside.