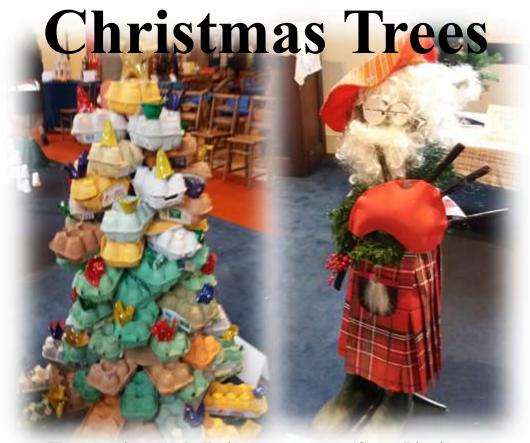

## A Festival of Decorated

Hosanna in egg-shell-sis

'Scots Pine'

Two Popular Trees from previous year