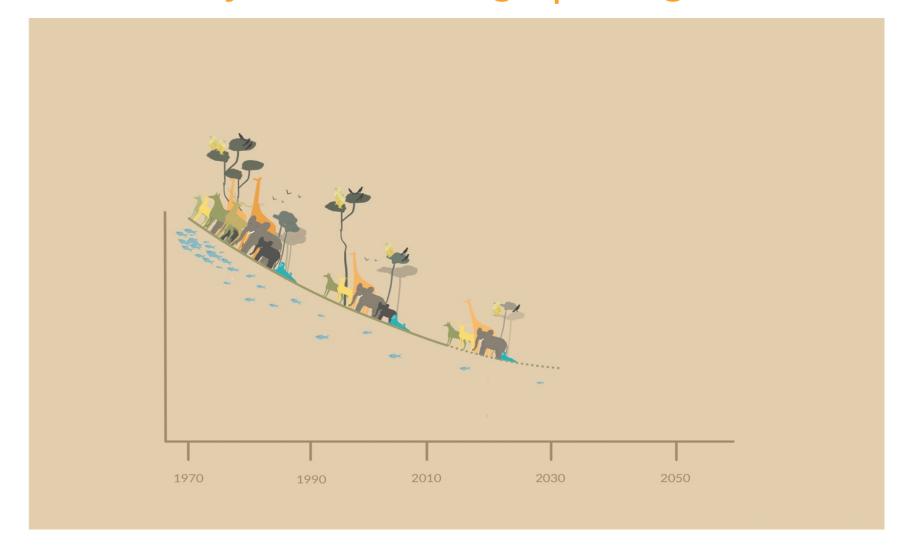

## What do you think this graph might show?

What impact might this have on the planet?